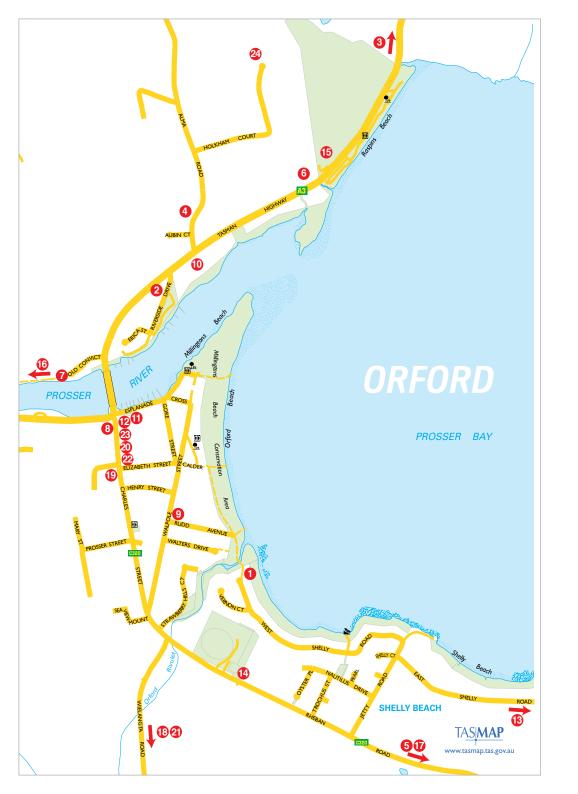

# TOWN MAP

Orford marks the southern starting point of the Great Eastern Drive. Located at the mouth of the Prosser River, this classic Tasmanian fishing town is a perfect place to stop, take a moment, and let a gentle change of pace wash over you.

#### Accommodation

- 1 Beach and Boat
- 2 Blue Waters Motel
- **3** East Coast Central Watersedge Resort 6257 1172

0417 539 656

6257 1102

6257 2023

6257 1427

6257 1375

0419 117 613

- 4 Maria Views Bed and Breakfast
- 5 Nosh Holiday Home
- 6 Orford Beachside Holiday Park 0428 133 153
- 7 Orford Riverside Cottages 0448 286 564
- 8 Prosser Holiday Units
- 9 Sea Breeze Holiday Cabins

#### Dining

 2
 Blue Waters Hotel
 6257 1102

 10
 Orford Roadhouse
 6257 1481

 11
 Scorchers by the River Gallery Café
 6257 1033

 12
 The Gateway Café
 6257 1539

#### Attractions, Activities & Adventures

13 Cliff Top Walk

| 14 | Orford Bowls Club                  | 6257 1459 |
|----|------------------------------------|-----------|
| 15 | Orford Golf Club                   | 6257 1249 |
| 16 | Paradise Convict Probation Station | 6256 4777 |
| 17 | Spring Beach                       | -         |
| 18 | Thumbs Look-out                    | -         |

## Amenities & Services

| 19 | Orford Police Station           | 6257 2020    |
|----|---------------------------------|--------------|
| 20 | Orford Post Office & Newsagency | 6257 1129    |
| 21 | Orford Quarry                   | 0400 265 364 |
| 22 | Roberts Real Estate             | 6257 1199    |

#### Shopping & Retail

| 11 | Scorchers by the River Gallery Café | 6257 1033 |
|----|-------------------------------------|-----------|
| 23 | Orford IGA                          | 6257 1124 |
| 20 | Orford Post Office & Newsagency     | 6257 1129 |

### Vineyards

| 24 | Darlington Vineyard | 6257 1630 |
|----|---------------------|-----------|
|----|---------------------|-----------|